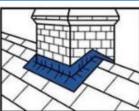

### **Applicable scope:**

Vent Pipe

Chimneys

Doors and Windows

Valley Gutters

Porches

Extension Flashing

RV's & Mobile Homes

T 700 series is recommended for most types of roofs, windows and flashing problems including: Trailers, RV's, Mobile homes, Industrial buildings, Roof awnings, Truck Trailers, Chimney Flashing, Roof to Wall Flashing, Ridge Flashing, Window frames of glass, metal, plastic, Wood including OSB, Clay and Cement Roof, Tiles.